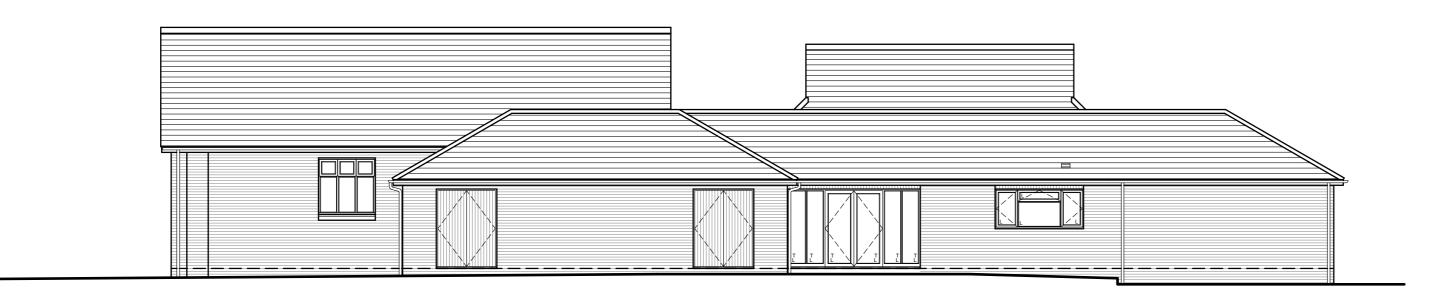

THE CONTRACTOR IS TO CHECK ALL DIMENSIONS AND NOTIFY RED HOUSE DESIGN OF ANY DISCREPANCIES OR OMISSIONS.

THIS DRAWING IS NOT TO BE SCALED. © Copyright of Red House Design



**Existing West Elevation** 



**Existing South Elevation** 



**Existing North Elevation** 



Existing East Elevation



Notes

## **MATERIALS**

Brickwork to match existing Black uPVC rainwater goods White uPVC window joinery White painted timber door joinery Black painted soffits and fascias



## RED HOUSE

## DESIGN

Rose Cottage, West Stourmouth, Kent, CT3 1HS Telephone: 01227 721779 / 07939 123392 enquiries@redhousedes.co.uk

Title Existing Elevations Phase 2

Blean Village Hall

Project
Proposed Extension to:
Blean Village Hall
School Lane

Blean

Kent

## Drawing Number SL/2014/BR/101

| Scale at A2<br>1:100 | Date<br>October 2019 | Revision |
|----------------------|----------------------|----------|
| <u>Drawn</u><br>NFB  | Checked              |          |