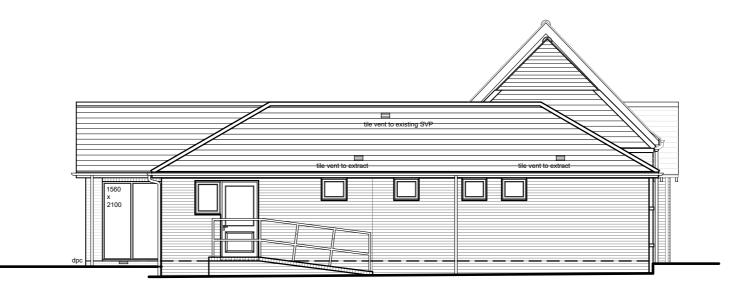

THE CONTRACTOR IS TO CHECK ALL DIMENSIONS AND NOTIFY RED HOUSE DESIGN OF ANY DISCREPANCIES OR OMISSIONS.

THIS DRAWING IS NOT TO BE SCALED. © Copyright of Red House Design



**Existing West Elevation** 



**Existing South Elevation** 



**Existing North Elevation** 



Existing East Elevation



Notes

## **MATERIALS**

Brickwork to match existing Black uPVC rainwater goods White uPVC window joinery White painted timber door joinery Black painted soffits and fascias



## RED HOUSE

## DESIGN

Rose Cottage, West Stourmouth, Kent, CT3 1HS Telephone: 01227 721779 / 07939 123392 enquiries@redhousedes.co.uk

Title Existing Elevations Phase 2

Blean Village Hall

Project
Proposed Extension to:
Blean Village Hall
School Lane

Blean

Kent

## Drawing Number SL/2014/BR/101

| Scale at A2<br>1:100 | Date<br>October 2019 | Revision |
|----------------------|----------------------|----------|
| <u>Drawn</u><br>NFB  | Checked              |          |